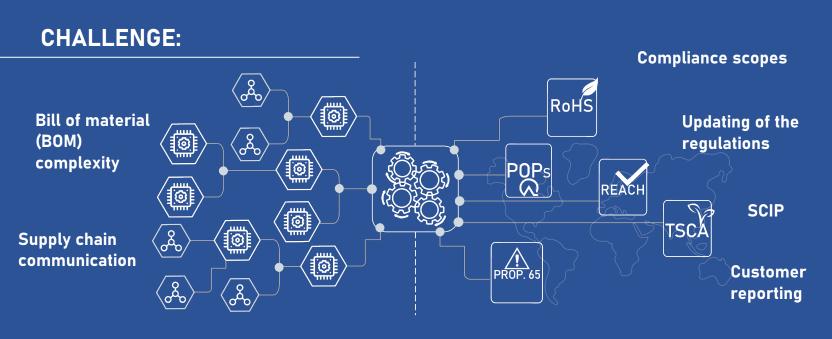

## elobau (OEM)

Integration elobau Teamcenter PLM

Automated declaration request to suppliers (communication)

Qualified parts list evaluation

elobau-specific regulations

# Supplier / Presupplier

Complete declarations requested by elobau

Intuitive user interface

Easy direct access

Delta declarations (REACH update)

### Substantio SCIP Data Xchange

System-to-System (S2S) integration with the SCIP database

Automated parts list reconciliation through the connection with the PLM/ERP system

"Substantio has enabled us to collect and evaluate valid REACH, RoHS and TSCA information for all our products and suppliers in a very short time. Without Substantio, the effort would not have been solvable manually."